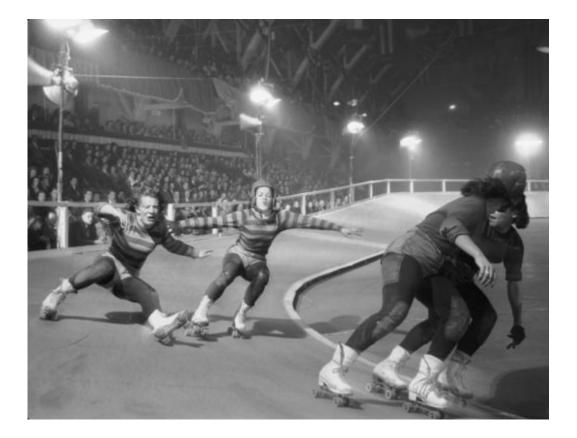

Caption: Women's Roller Derby Competition at Chicago's Coliseum: Mary falling down while teammate 'Fuzzy'' Buchek tries to stay upright after being blocked by opponents (Far R).

Description:

Dimensions: 521 x 400